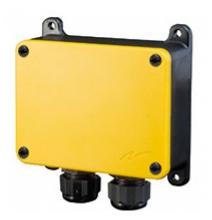

## PANTHER

PN-R15-14

| Article no.             | PN-R15-14                             |
|-------------------------|---------------------------------------|
| Frequency               | 2,4 GHz , 16 channels                 |
| No. of function relays: | 10   8A, 250V AC                      |
| No. of stop relays      | 2                                     |
| Duplex                  | No                                    |
| Power supply            | 12-24V AC/DC                          |
| Radio type              | -                                     |
| Dimensions              | 120 x 116 x 51 mm /~ 4.7 x 4.6 x 2 In |
| Protection              | IP66                                  |
| Temperature             | -20 to +55 °C / -4 to 131 F           |
| Safety level            | PLd, CAT3                             |
| Certifications          | CE                                    |
| Bus system              | None                                  |
| Relay functionality     | Interlocking                          |
|                         |                                       |

The product picture above is for illustrative purposes only, actual product appearance might be slightly different