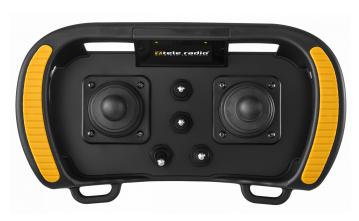

T26-TS02 / 100-001-931-01

| Article no.                    | T26-TS02 / 100-001-931-01                      |
|--------------------------------|------------------------------------------------|
| Frequency                      | 2,4 GHz , 16 channels                          |
| Duplex                         | Yes                                            |
| Radio type                     | DSSS                                           |
| No. of batteries               | 1                                              |
| Battery                        | Re-chargeable & exchangeable                   |
| Type of batteries              | Li-ion                                         |
| Operating time with continuous | 10 h                                           |
| usage                          | 1011                                           |
| Weight                         | 950 g /~ 2.1 lb                                |
| Dimensions                     | 241.5 x 136.3 x 124.5 mm /~ 9.5 x 5.4 x 4.9 ln |
| Protection                     | IP65                                           |
| Temperature                    | -20 to +55 °C / -4 to 131 F                    |
| Safety level                   | CAT3, PLd                                      |
| Certifications                 | CE, FCC, IC                                    |
| On/off switch                  | 10                                             |
| On/off switch                  | Yes                                            |

The product picture above is for illustrative purposes only, actual product appearance might be slightly different