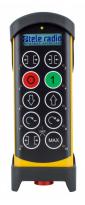

## TIGER G2

TG-T11-14

| Article no.                | TG-T11-14                            |
|----------------------------|--------------------------------------|
| Frequency                  | 915 MHz                              |
| Duplex                     | Yes                                  |
| Mod.type                   | FM-Modulation, narrow band           |
| Code comb.                 | 4.200.000.000                        |
| Radio type                 | Low IF topology                      |
| Output                     | 10 mW (by 50 ohm)                    |
| Buttons                    | 10 x 2 -step buttons                 |
| No. of batteries           | 1                                    |
| Battery                    | Re-chargeable & exchangeable         |
| Type of batteries          | li-ion                               |
| Weight                     | 400 g /~ 0.9 lb                      |
| Dimensions                 | 76 x 210 x 37 mm /~ 3 x 8.3 x 1.5 ln |
| Protection                 | IP65                                 |
| Temperature                | -20 to +55 °C / -4 to 131 F          |
| Safety level               | SIL3, PLe                            |
| Certifications             | IC, FCC, G Lloyd                     |
| On/off switch              | No                                   |
| RFID                       | Accessory: wall tag                  |
| PIN code                   | 10                                   |
| Op. time with cont. usage: | 16 h                                 |

The product picture above is for illustrative purposes only, actual product appearance might be slightly different