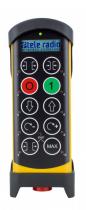

## TIGER G2

TG-T11-4

| Article no.                | TG-T11-4                             |
|----------------------------|--------------------------------------|
| Frequency                  | 433 MHz , 69 channels                |
| Duplex                     | Yes                                  |
| Mod.type                   | FM-Modulation, narrow band           |
| Code comb.                 | 4.200.000.000                        |
| Radio type                 | Low IF topology                      |
| Output                     | 10 mW (by 50 ohm)                    |
| Buttons                    | 10 x 2 -step buttons                 |
| No. of batteries           | 1                                    |
| Battery                    | Re-chargeable & exchangeable         |
| Type of batteries          | li-ion                               |
| Weight                     | 400 g /~ 0.9 lb                      |
| Dimensions                 | 76 x 210 x 37 mm /~ 3 x 8.3 x 1.5 ln |
| Protection                 | IP65                                 |
| Temperature                | -20 to +55 °C / -4 to 131 F          |
| Safety level               | SIL3, PLe                            |
| Certifications             | CE, G Lloyd                          |
| On/off switch              | No                                   |
| RFID                       | Accessory: wall tag                  |
| PIN code                   | 10                                   |
| Op. time with cont. usage: | 16 h                                 |
|                            |                                      |

The product picture above is for illustrative purposes only, actual product appearance might be slightly different