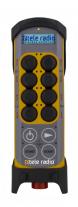

## TIGER G2

TG-T15-7

| Article no.                | TG-T15-7                               |
|----------------------------|----------------------------------------|
|                            |                                        |
| Frequency                  | 433 MHz , 69 channels                  |
| Duplex                     | Yes                                    |
| Mod.type                   | FM-Modulation, narrow band             |
| Code comb.                 | 4.200.000.000                          |
| Radio type                 | Low IF topology                        |
| Output                     | 10 mW (by 50 ohm)                      |
| Buttons                    | 4 x 2 -step buttons   8 Analog         |
| No. of batteries           | 1                                      |
| Battery                    | Re-chargeable                          |
| Type of batteries          | Li-ion                                 |
| Weight                     | 460 g /~ 1 lb                          |
| Dimensions                 | 79 x 245 x 56 mm /~ 3.1 x 9.6 x 2.2 ln |
| Protection                 | IP66                                   |
| Temperature                | -20 to +55 °C / -4 to 131 F            |
| Safety level               | SIL3, PLe                              |
| Certifications             | CE                                     |
| On/off switch              | Yes                                    |
| Op. time with cont. usage: | 16 h                                   |

The product picture above is for illustrative purposes only, actual product appearance might be slightly different